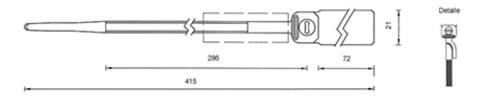

#### **TECHNICAL DATA:**

Printing area: 43 x 21 mm. Filament section: Ø 7×2 mm. Perimeter of closure: 286 mm. Total length: 385 mm.