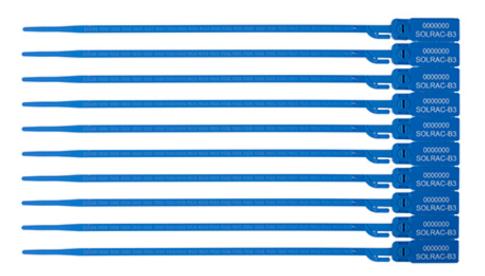

## PACKAGING:

Quantity per box: 1,000 units Box weight: 5.4 kg. Box size: 21x23x47 cm Panels of 10 units