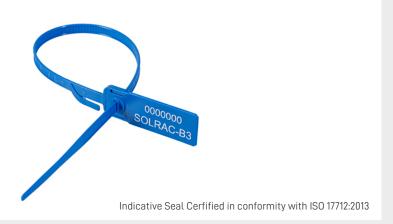

# SOLRAC-B3

# PULL UP TYPE SECURITY SEAL

#### **TECHNICAL CHARACTERISTICS:**

Material: PP

Closure: With metal insert

Tensile strength: 25 kg.

Available colors: blue

Other colors: consult

High resistance to temperature changes