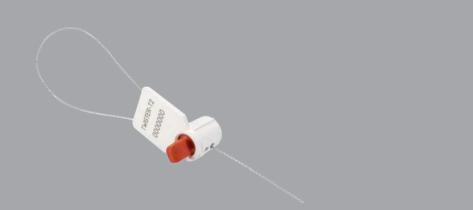

# ROTOR SEAL TYPE SECURITY SEAL

#### **TECHNICAL CHARACTERISTICS:**

Material: Polycarbonate + ABS

Closure: Plastic

Tensile strength: 40 kg. for 0.66 mm wires

Other wires consult

Available colors: blue, red, yellow, green orange, white