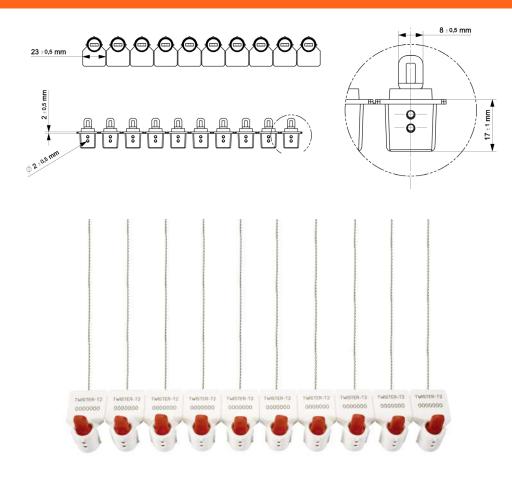

### TECHNICAL DATA:

Printing area: 20 x 10 mm Filament section: Ø 0,6 a 0,9 mm. Closure perimeter: according to cable Total length: according to cable

#### PACKAGING:

In panels of 10 units. Quantity per box: 1,000 units Box weight: 5,2 Kg. Box size: 24 x 31 x 44 cm